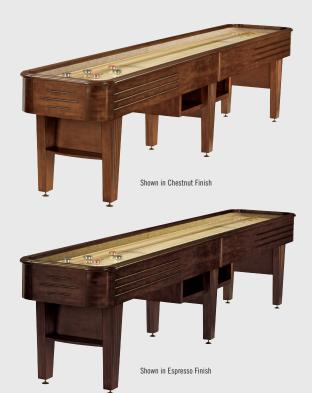

## BRUNSWICK ANDOVER II

Family-friendly fun begins with this classic shuffleboard table. Its beautiful North American maple wood playfield with polymer resin surface is top of the line. The Andover II features solid wood and MDF veneers and is available in chestnut, espresso, and driftwood finishes.

#### **CABINET FEATURES**

- Available in chestnut, espresso, and driftwood finishes
- Solid wood and MDF veneers
- Four under cabinet open shelves at the center of the table provide ample storage for included accessories
- Six leg levelers

#### **MATERIALS**

 North American maple wood playfield finished with a 1/4" polymer resin surface and protected by a lifetime warranty

| FINISHES                            | SIZES      | CABINET<br>MEASUREMENTS                                                                                                                                                                                                                                                         | PLAYFIELD                                                                                              | OPTIONAL ACCESSORIES        |
|-------------------------------------|------------|---------------------------------------------------------------------------------------------------------------------------------------------------------------------------------------------------------------------------------------------------------------------------------|--------------------------------------------------------------------------------------------------------|-----------------------------|
| Chestnut,<br>Espresso,<br>Driftwood | 12'<br>14' | <b>12' size:</b> 29 <sup>7</sup> / <sub>8</sub> " Wide x 32 <sup>1</sup> / <sub>8</sub> " High x 147 <sup>3</sup> / <sub>8</sub> " Long <b>14' size:</b> 29 <sup>7</sup> / <sub>8</sub> " Wide x 32 <sup>1</sup> / <sub>8</sub> " High x 171 <sup>3</sup> / <sub>8</sub> " Long | <b>12' size:</b> 20" Wide x 2½" High x 132½" Long<br><b>14' size:</b> 20" Wide x 2½" High x 156½" Long | Scorer and<br>Two-Light Set |