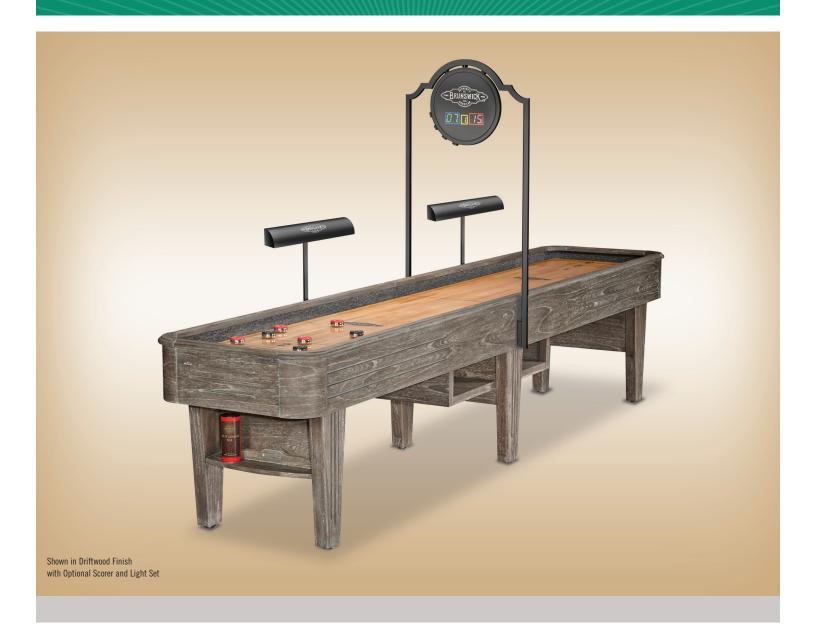

## BRUNSWICK ANDOVER II

Family-friendly fun begins with this classic shuffleboard table. Its beautiful North American maple wood playfield with polymer resin surface is top of the line. The Andover II features solid wood and MDF veneers and is available in chestnut, espresso, and driftwood finishes.

This shuffleboard table is exquisite in its playability and is sure to provide a unique visual complement to any home game room.

#### **CABINET FEATURES**

- Available in chestnut, espresso, and driftwood finishes
- Solid wood and MDF veneers
- Four under cabinet open shelves at the center of the table provide ample storage for included accessories
- Six leg levelers

#### **MATERIALS**

 North American maple wood playfield finished with a 1/4" polymer resin surface and protected by a lifetime warranty

| FINISHES                            | SIZES      | CABINET<br>MEASUREMENTS                                                                                                                                                                                                                                                         | PLAYFIELD                                                                                              | OPTIONAL ACCESSORIES        |
|-------------------------------------|------------|---------------------------------------------------------------------------------------------------------------------------------------------------------------------------------------------------------------------------------------------------------------------------------|--------------------------------------------------------------------------------------------------------|-----------------------------|
| Chestnut,<br>Espresso,<br>Driftwood | 12'<br>14' | <b>12' size:</b> 29 <sup>7</sup> / <sub>8</sub> " Wide x 32 <sup>1</sup> / <sub>8</sub> " High x 147 <sup>3</sup> / <sub>8</sub> " Long <b>14' size:</b> 29 <sup>7</sup> / <sub>8</sub> " Wide x 32 <sup>1</sup> / <sub>8</sub> " High x 171 <sup>3</sup> / <sub>8</sub> " Long | <b>12' size:</b> 20" Wide x 2½" High x 132½" Long<br><b>14' size:</b> 20" Wide x 2½" High x 156½" Long | Scorer and<br>Two-Light Set |